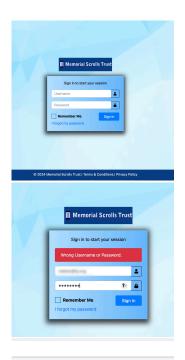

https://memorialscrollstrust.org/mstportal/

- Your **username** is your email address.
- 2 password

You can also find this address on the footer of our main website.

## 3 Click Sign In

If you get an error message then you may want to copy and paste in your username and password from our email

4 When you finish data entry, Click Save