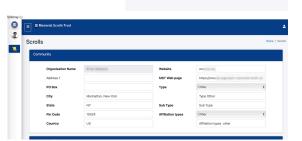

## Scrolls - Community

5 Please add or amend any changes in your Community details

When you click **Save** at the final step, we receive a report of what you have entered, and we edit our database. If we have any further queries, we will contact you.

#### Affiliation

Please let us know the affiliation of your synagogue. We maintain the presence of Czech scrolls in Synagogues across the lewish world.