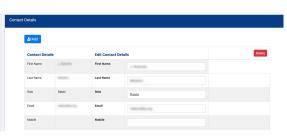

### Scrolls - Contact

Let us know your community contacts so that we can keep everyone up to date about the Czech Memorial Scrolls. We are delighted to add new people to our Newsletter Mailing list. If someone leaves, please mark a Contact for deletion.