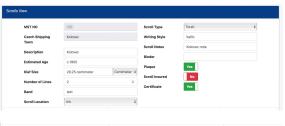

### Scrolls - Your Czech Torah Scroll

This page includes information we already store about your Scroll.

Do you have a Scroll Authenticity certificate or a scroll identity plaque?

We are adding extra information, based on your scroll photo. Please ask us for our images instructions if you are able to provide photos.